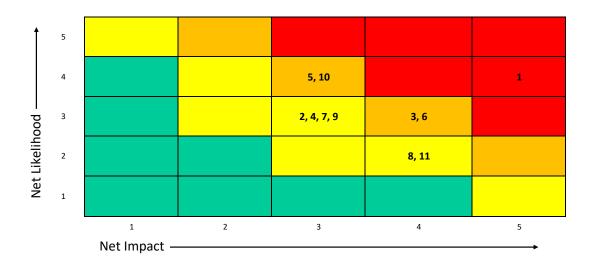

## Children, Education and Families Risk Register - Appendix E

| Risk Ref | Risk Description                                          | Gross Risk Rating | Net Risk Rating | Change to Net rating since last report |
|----------|-----------------------------------------------------------|-------------------|-----------------|----------------------------------------|
| 1        | Failure to deliver Children's Services Financial Strategy | 25                | 20              | $\leftrightarrow$                      |
| 2        | Failure to deliver effective Children's services          | 15                | 9               | $\leftrightarrow$                      |
| 3        | Recruitment and Retention                                 | 20                | 12              | $\leftrightarrow$                      |
| 4        | Business Interruption / Emergency Planning                | 12                | 9               | $\leftrightarrow$                      |
| 5        | School Place Planning                                     | 12                | 12              | $\leftrightarrow$                      |
| 6        | SEND Transport                                            | 15                | 12              | $\leftrightarrow$                      |
| 7        | SEND Reforms                                              | 16                | 9               | $\leftrightarrow$                      |
| 8        | Youth Offending                                           | 12                | 8               | $\leftrightarrow$                      |
| 9        | Out of Borough Placements (Children and Young People)     | 9                 | 9               | $\leftrightarrow$                      |
| 10       | Speech and Language Therapy                               | 12                | 12              | $\leftrightarrow$                      |
| 11       | School Attendance                                         | 12                | 8               | $\leftrightarrow$                      |